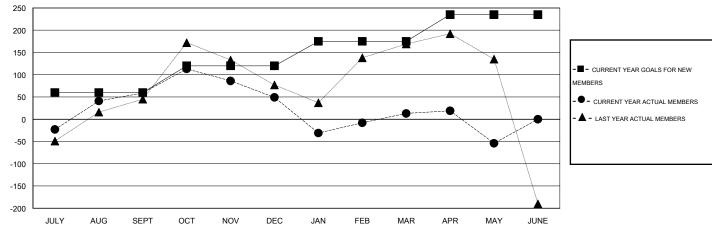

#### GOALS AND ACTUAL MEMBERS CUMULATIVE

| DROPPED CLUBS: 5  DROPPED MEMBERS |     | 58 CLUBS OF 92 ADDED 1 OR MORE<br>NEW MEMBERS | GENDER DISTRIBUTION  MALE 2,194 (67.49%)  FEMALE 1,057 (32.51%) |       |
|-----------------------------------|-----|-----------------------------------------------|-----------------------------------------------------------------|-------|
| DECEASED                          | 2   | CLICK HERE FOR HEALTH_                        | FAMILY UNIT MEMBERS                                             | 2,053 |
| CLUB CANCELLED                    | 57  | ASSESSMENT DATA                               | HEAD OF HOUSEHOLD                                               | 929   |
| OTHER                             | 578 |                                               | TIEAD OF HOUSEHOLD                                              |       |
| TOTAL                             | 637 |                                               | NON-HEAD OF HOUSEHOLD                                           | 1,124 |

### LOCATION INDIA

| $\sim$ |    | ┰. | $\sim$ |   | ٤. |
|--------|----|----|--------|---|----|
| (-1    | NΛ |    | C.A    | ( | .) |

|                       |                  | Clubs               |                            |                             |               |                    | Members                    |                              |                             |
|-----------------------|------------------|---------------------|----------------------------|-----------------------------|---------------|--------------------|----------------------------|------------------------------|-----------------------------|
| RESULTS FOR 2013-2014 |                  |                     |                            | RESULTS FOR 2013-2014       |               |                    |                            |                              |                             |
| QUARTER               | NEW CLUB<br>GOAL | ACTUAL NEW<br>CLUBS | ACTUAL<br>DROPPED<br>CLUBS | ACTUAL NET<br>GAIN/<br>LOSS | QUARTER       | NEW MEMBER<br>GOAL | ACTUAL TOTAL MEMBERS ADDED | ACTUAL<br>DROPPED<br>MEMBERS | ACTUAL NET<br>GAIN/<br>LOSS |
| JULY/AUG/SEPT         | 2                | 2                   | 0                          | 2                           | JULY/AUG/SEPT | 60                 | 213                        | 154                          | 59                          |
| OCT/NOV/DEC           | 1                | 1                   | 1                          | 0                           | OCT/NOV/DEC   | 60                 | 172                        | 182                          | -10                         |
| JAN/FEB/MAR           | 1                | 0                   | 4                          | -4                          | JAN/FEB/MAR   | 55                 | 157                        | 193                          | -36                         |
| APR/MAY/JUNE          | 1                | 0                   | 0                          | 0                           | APR/MAY/JUNE  | 60                 | 41                         | 108                          | -67                         |