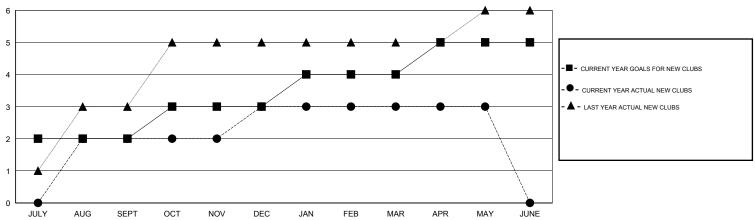

#### GOALS AND ACTUAL NEW CLUBS CUMULATIVE

### LOCATION INDIA

| $\sim$ |    | ┰. | $\sim$ |   | ٤. |
|--------|----|----|--------|---|----|
| (-1    | NΛ |    | C.A    | ( | .) |

|                       |                  | Clubs               |                            |                             |               |                    | Members                    |                              |                             |
|-----------------------|------------------|---------------------|----------------------------|-----------------------------|---------------|--------------------|----------------------------|------------------------------|-----------------------------|
| RESULTS FOR 2013-2014 |                  |                     |                            | RESULTS FOR 2013-2014       |               |                    |                            |                              |                             |
| QUARTER               | NEW CLUB<br>GOAL | ACTUAL NEW<br>CLUBS | ACTUAL<br>DROPPED<br>CLUBS | ACTUAL NET<br>GAIN/<br>LOSS | QUARTER       | NEW MEMBER<br>GOAL | ACTUAL TOTAL MEMBERS ADDED | ACTUAL<br>DROPPED<br>MEMBERS | ACTUAL NET<br>GAIN/<br>LOSS |
| JULY/AUG/SEPT         | 2                | 2                   | 0                          | 2                           | JULY/AUG/SEPT | 60                 | 213                        | 154                          | 59                          |
| OCT/NOV/DEC           | 1                | 1                   | 1                          | 0                           | OCT/NOV/DEC   | 60                 | 172                        | 182                          | -10                         |
| JAN/FEB/MAR           | 1                | 0                   | 4                          | -4                          | JAN/FEB/MAR   | 55                 | 157                        | 193                          | -36                         |
| APR/MAY/JUNE          | 1                | 0                   | 0                          | 0                           | APR/MAY/JUNE  | 60                 | 41                         | 108                          | -67                         |